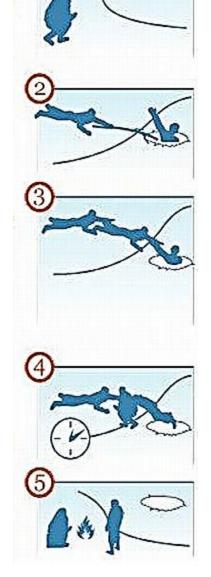

## Как помочь человеку оказавшемуся в воде:

Крикните пострадавшему, что идёте к нему на помощь, вызовите службу спасения по телефонам 101 или 112.

Если человек провалился недалеко от берега, можно бросить ему верёвку, шарф, подать длинную палку, доску, лестницу.

Попробуйте аккуратно подползти к пострадавшему, подать руку и вытащить за одежду. Помогать пострадавшему могут одновременно несколько человек, не подползая на край пролома, держа друг друга за ноги.

Действовать нужно решительно, смело, быстро, поскольку пострадавший теряет силы, замерзает и может утонуть.