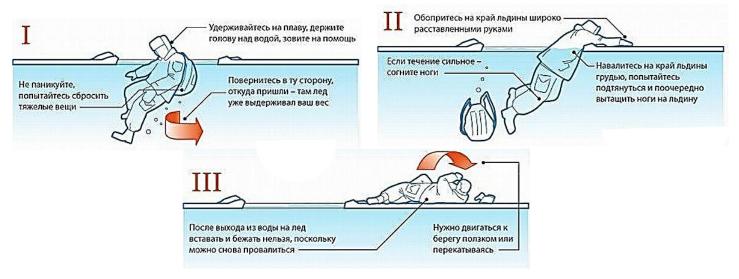

## Что делать, если вы провалились под лёд

## Если лёд проломился, и вы оказались в воде: