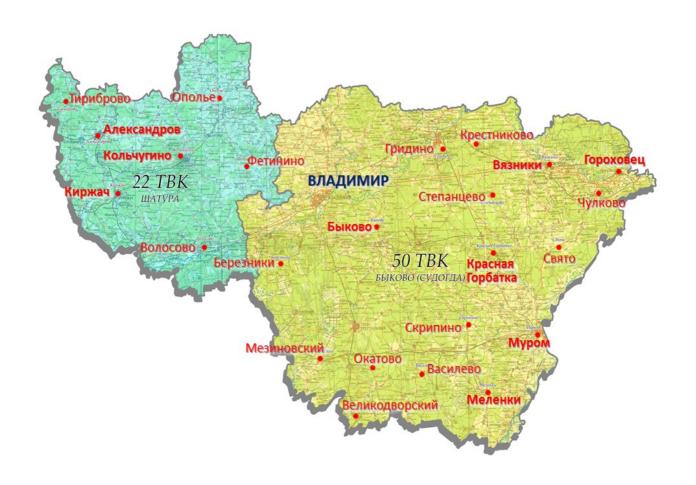

## Карта вещания пакета РТРС-2

Состав телеканалов 2-го мультиплекса (пакета РТРС-2):

- 1. REN-TV.
- 2. СПАС ТВ.
- 3. CTC.
- 4. Домашний.
- 5. TB3.
- 6. ПЯТНИЦА.
- 7. ЗВЕЗДА.
- 8. МИР.
- 9. THT.
- 10. МУЗ.