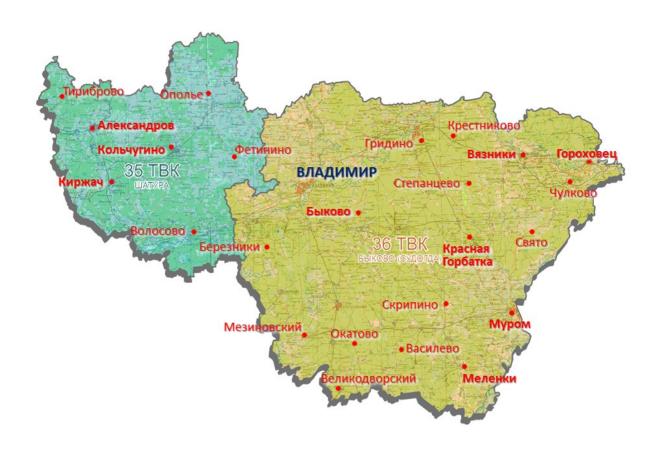

## Карта вещания пакета РТРС-1

Состав 1-го мультиплекса (пакета РТРС-1):

Общероссийские обязательные общедоступные телеканалы:

- 1. Первый канал.
- 2. Россия-1.
- 3. Матч ТВ.
- 4. HTB.
- 5. Петербург 5 канал.
- 6. Россия Культура.
- 7. Россия-24.
- 8. Карусель.
- 9. Общественное телевидение России.
- 10. ТВ Центр.