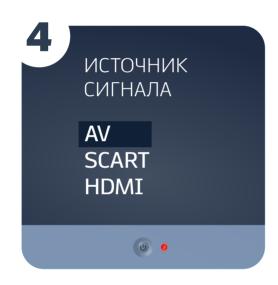

Выберите в меню телевизора источник входного сигнала: HDMI, AV, SCART или др.

Произведите автоматический или ручной поиск цифровых телевизионных программ, используя инструкцию по эксплуатации.

Убедитесь, что уровень сигнала не менее 60%, качество сигнала — 100%.