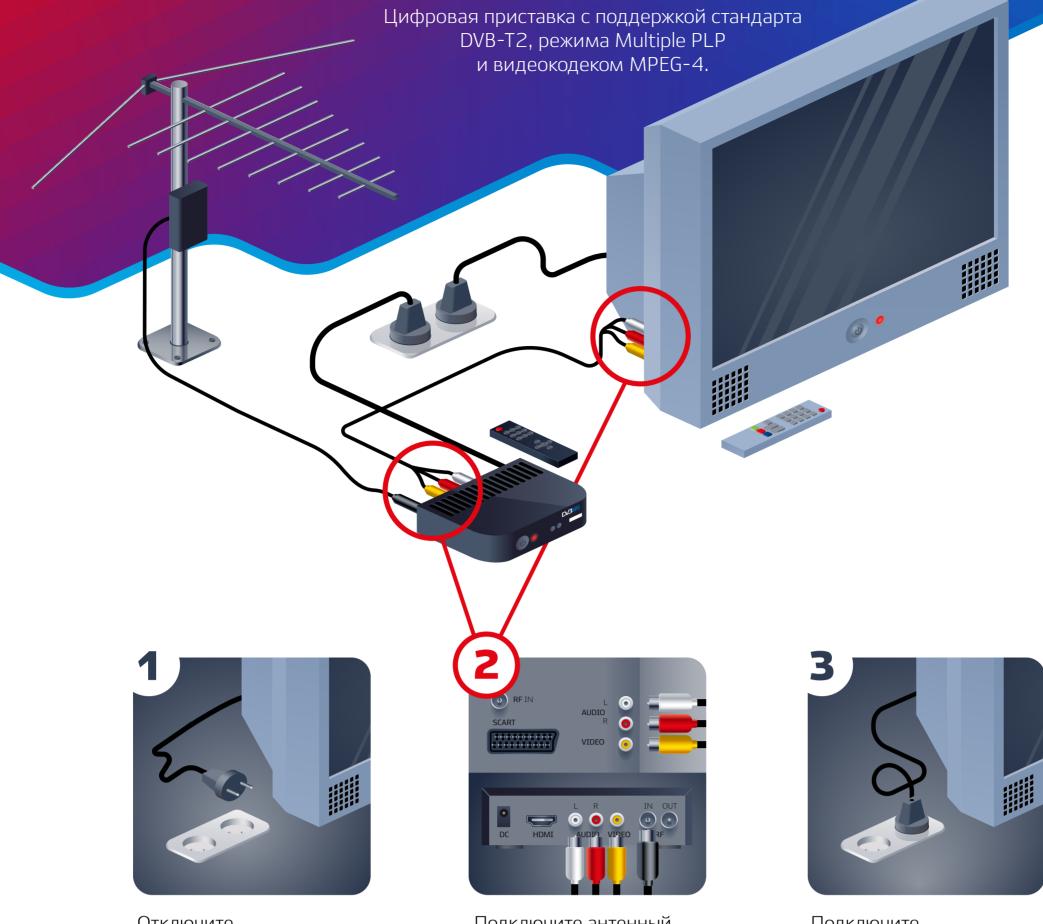

## ртрс.рф

8 800 220 20 02 звонок по России бесплатный

Отключите электропитание телевизора. Подключите антенный кабель к антенному входу цифровой приставки. Подключите видеои аудио кабель к соответствующим разъемам на телевизоре и цифровой приставке. Подключите электропитание и включите телевизор.