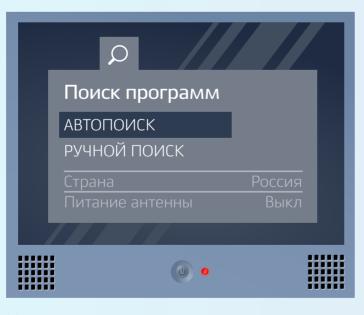

## Настройка телеканалов в режиме автопоиска

Нажмите на пульте приставки кнопку

Дождитесь, пока система

«info». Перейдите к разделу «настройка каналов» — «автопоиск». автоматически найдет все необходимые каналы.