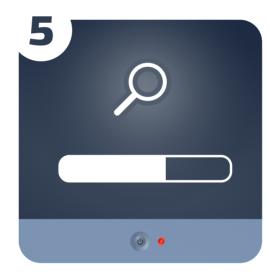

## Настройка телеканалов в режиме автопоиска

Нажмите на пульте приставки кнопку

Дождитесь, пока система

«info». Перейдите к разделу «настройка каналов» — «автопоиск». автоматически найдет все необходимые каналы.

## Настройка телеканалов в ручном режиме

В меню перейдите к разделу настройка каналов. Выберите «Ручной поиск». В этом случае необходимо ввести номер канала или частоту.

Введите: Диапазон — UHF; Частотный канал — SN; Номер телевизионного канала (TBK); Ширина полосы (или полоса пропуска) — 8 МГц