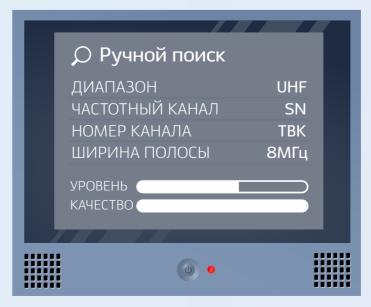

## Настройка телеканалов в ручном режиме

В меню перейдите к разделу настройка каналов. Выберите «Ручной поиск». В этом случае необходимо ввести номер канала или частоту.

Введите: Диапазон — UHF; Частотный канал — SN; Номер телевизионного канала (TBK); Ширина полосы (или полоса пропуска) — 8 МГц