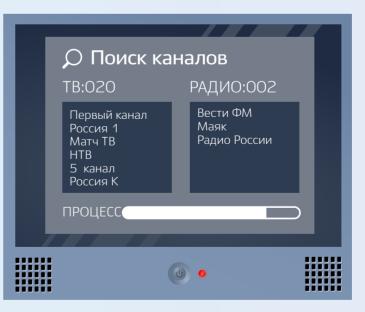

Выберите в меню телевизора источник входного сигнала: HDMI, AV, SCART или др.

Произведите автоматический или ручной поиск цифровых телевизионных программ, используя инструкцию по эксплуатации.

Убедитесь, что уровень сигнала не менее 60%, качество сигнала — 100%.

## Настройка телеканалов в режиме автопоиска

Нажмите на пульте приставки кнопку

Дождитесь, пока система

«info». Перейдите к разделу «настройка каналов» — «автопоиск». автоматически найдет все необходимые каналы.