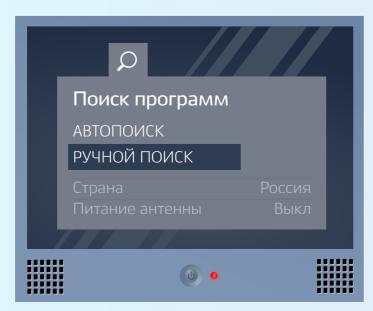

## Настройка телеканалов в ручном режиме

В меню перейдите к разделу настройка каналов. Выберите «Ручной поиск». В этом случае необходимо ввести номер канала или частоту.

Введите: Диапазон — UHF; Частотный канал — SN; Номер телевизионного канала (TBK); Ширина полосы (или полоса пропуска) — 8 МГц