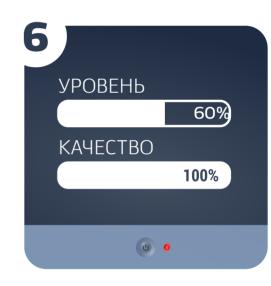

Выберите в меню телевизора источник входного сигнала: HDMI, AV, SCART или др.

Произведите автоматический или ручной поиск цифровых телевизионных программ, используя инструкцию по эксплуатации.

Убедитесь, что уровень сигнала не менее 60%, качество сигнала — 100%.